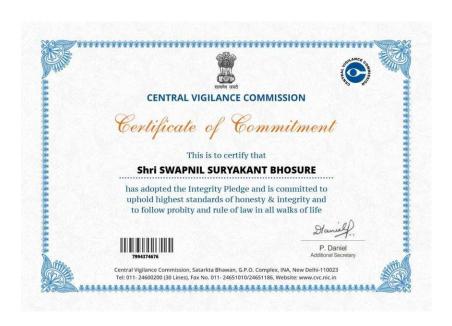

#### **Skill Set Development and Placement**

Various programs such as guidance for competitive exams and higher studies, career counseling, personal counseling, soft skill development, etc. are conducted. Field projects and internships are facilitated for the students through MOU's signed with industries for experiential learning and hands-on training. A good number of students have qualified in competitive exams for higher studies and recruitment by various Government departments. A satisfactory number of students are placed in core and IT industries through campus drives. Students are encouraged to participate in co-curricular and extra-curricular activities organized by the institute and at other institutes by providing financial assistance and transport facilities. Good number of students has participated in various activities and has won prizes. The college has registered Alumni Association. Alumni assist the institution financially or non-financially by way of internships, Guest Lectures, Workshops, Industrial Visits, Campus Drives, etc. The student coordinators and training & placement coordinators of each department have played a great role in developing and nurturing relationships with corporations for recruitment, internships, industry sponsored projects, expert lectures etc. Zensor-ESD and Barclays GTT programs have proved to be very useful in soft skill and aptitude training for the students. Institution has tie-up with institutional trainers for company specific training of students. During academic year 2020-21 overall placement of students in IT, Core and other Service companies is satisfactory.