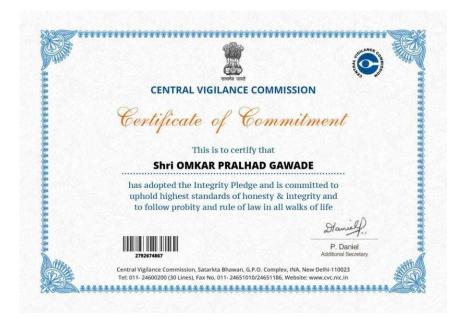

#### **Skill Set Development and Placement**

Various programs such as guidance for competitive exams and higher studies, career counseling, personal counseling, soft skill development, etc. are conducted. Field projects and internships are facilitated for the students through MOU's signed with industries for experiential learning and hands-on training. A good number of students have qualified in competitive exams for higher studies and recruitment by various Government departments. A satisfactory number of students are placed in core and IT industries through campus drives. Students are encouraged to participate in co-curricular and extra-curricular activities organized by the institute and at other institutes by providing financial assistance and transport facilities. Good number of students has participated in various activities and has won prizes. The college has registered Alumni Association. Alumni assist the institution financially or non-financially by way of internships, Guest Lectures, Workshops, Industrial Visits, Campus Drives, etc. The student coordinators and training & placement coordinators of each department have played a great role in developing and nurturing relationships with corporations for recruitment, internships, industry sponsored projects, expert lectures etc. Zensor-ESD and Barclays GTT programs have proved to be very useful in soft skill and aptitude training for the students. Institution has tie-up with institutional trainers for company specific training of students. During academic year 2020-21 overall placement of students in IT, Core and other Service companies is satisfactory.