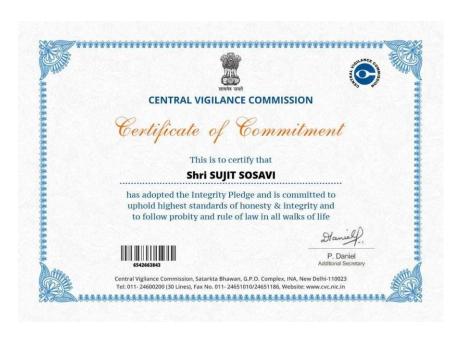

#### **Skill Set Development and Placement**

Various programs such as guidance for competitive exams and higher studies, career counseling, personal counseling, soft skill development, etc. are conducted. Field projects and internships are facilitated for the students through MOU's signed with industries for experiential learning and hands-on training. A good number of students have qualified in competitive exams for higher studies and recruitment by various Government departments. A satisfactory number of students are placed in core and IT industries through campus drives. Students are encouraged to participate in co-curricular and extra-curricular activities organized by the institute and at other institutes by providing financial assistance and transport facilities. Good number of students has participated in various activities and has won prizes. The college has registered Alumni Association. Alumni assist the institution financially or non-financially by way of internships, Guest Lectures, Workshops, Industrial Visits, Campus Drives, etc. The student coordinators and training & placement coordinators of each department have played a great role in developing and nurturing relationships with corporations for recruitment, internships, industry sponsored projects, expert lectures etc. Zensor-ESD and Barclays GTT programs have proved to be very useful in soft skill and aptitude training for the students. Institution has tie-up with institutional trainers for company specific training of students. During academic year 2020-21 overall placement of students in IT, Core and other Service companies is satisfactory.