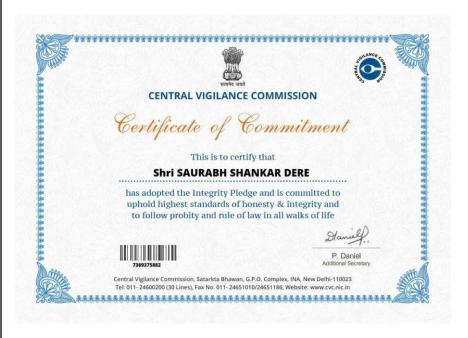

#### **Skill Set Development and Placement**

Various programs such as guidance for competitive exams and higher studies, career counseling, personal counseling, soft skill development, etc. are conducted. Field projects and internships are facilitated for the students through MOU's signed with industries for experiential learning and hands-on training. A good number of students have qualified in competitive exams for higher studies and recruitment by various Government departments. A satisfactory number of students are placed in core and IT industries through campus drives. Students are encouraged to participate in co-curricular and extra-curricular activities organized by the institute and at other institutes by providing financial assistance and transport facilities. Good number of students has participated in various activities and has won prizes. The college has registered Alumni Association. Alumni assist the institution financially or non-financially by way of internships, Guest Lectures, Workshops, Industrial Visits, Campus Drives, etc. The student coordinators and training & placement coordinators of each department have played a great role in developing and nurturing relationships with corporations for recruitment, internships, industry sponsored projects, expert lectures etc. Zensor-ESD and Barclays GTT programs have proved to be very useful in soft skill and aptitude training for the students. Institution has tie-up with institutional trainers for company specific training of students. During academic year 2020-21 overall placement of students in IT, Core and other Service companies is satisfactory.